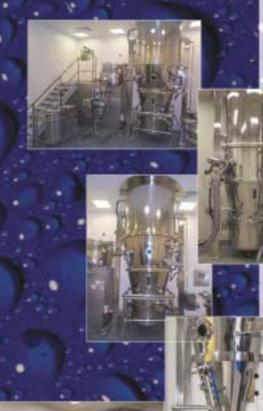

## EUROVENT

- High Shear Mixer with
  - Vacuum loading
  - End point control
  - Binder delivery systems
- Inline Wet Calibration
  - Direct drive
  - Swing out for cleaning
  - Multiple blade design
  - Full range of screens
- Enclosed Transfer to Fluid Bed Processor
  - Controlled transfer through PLC
  - Smooth bore transfer tube
  - No shear points
- Fluid Bed Processor
  - Filter bag or cartridge design
  - Expansion area for spray granulation adaption
  - 12 Bar containment available
  - 'Through the wall' design available
  - In process sampling
- Unique discharge design
- Bottom discharge available
- Material container swings under discharge port of granulator for direct discharge
- Stainless steel fine fluidising mesh
- All manufactured from 316 L Stainless Steel NO 304 Stainless Steel
- Exhaust filters to protect the environment

GOVAN ROAD, FENTON INDUSTRIAL ESTATE, FENTON, STOKE-ON-TRENT, STAFFORDSHIRE. ST4 2RS ENGLAND T: (01782) 744242 F: (01782) 744475 E: sales@eurovent.com W: http://www.eurovent.ltd.com

- Integrated Granulation Suites
- Fluid Bed Dryers
- Fluid Bed Spray Granulators
- Fluid Bed Top/ Bottom Spray Coaters
- High Shear Mixer Granulators
- Calibration / Sizing Mills
- Vacuum Transfer Equipment
- Side Vented Tablet Coaters
- R&D Scale Equipment
- Pilot Scale Equipment