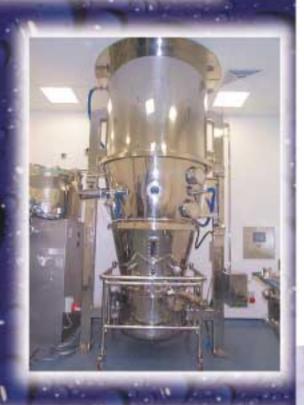

## EUROVENT

- High Shear Mixer with
  - Vacuum loading
  - End point control
  - Binder delivery systems
- Inline Wet Calibration
  - Direct drive
  - Swing out for cleaning
  - Multiple blade design
  - Full range of screens
- Enclosed Transfer to Fluid Bed Processor
  - Controlled transfer through PLC
  - Smooth bore transfer tube
  - No shear points
- Fluid Bed Processor
  - Filter bag or cartridge design
  - Expansion area for spray granulation adaption
  - 12 Bar containment available
  - 'Through the wall' design available
  - In process sampling
- Unique discharge design
- Bottom discharge available
- Material container swings under discharge port of granulator for direct discharge
- Stainless steel fine fluidising mesh
- All manufactured from 316 L Stainless Steel NO 304 Stainless Steel
- Exhaust filters to protect the environment

GOVAN ROAD, FENTON INDUSTRIAL ESTATE, FENTON, STOKE-ON-TRENT, STAFFORDSHIRE. ST4 2RS ENGLAND T: (01782) 744242 F: (01782) 744475 E: sales@eurovent.com W: http://www.eurovent.ltd.com

- Integrated Granulation Suites
- Fluid Bed Dryers
- Fluid Bed Spray Granulators
- Fluid Bed Top/ Bottom Spray Coaters
- High Shear Mixer Granulators
- Calibration / Sizing Mills
- Vacuum Transfer Equipment
- Side Vented Tablet Coaters
- R&D Scale Equipment
- Pilot Scale Equipment