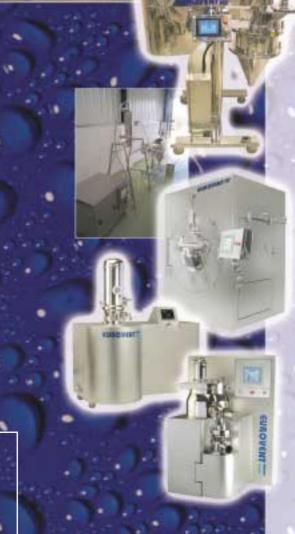

## EUROVENT

- High Shear Mixer with
  - Vacuum loading
  - End point control
  - Binder delivery systems
- Inline Wet Calibration
  - Direct drive
  - Swing out for cleaning
  - Multiple blade design
  - Full range of screens
- Enclosed Transfer to Fluid Bed Processor
  - Controlled transfer through PLC
  - Smooth bore transfer tube
  - No shear points
- Fluid Bed Processor
  - Filter bag or cartridge design
  - Expansion area for spray granulation adaption
  - 12 Bar containment available
  - 'Through the wall' design available
  - In process sampling
- Unique discharge design
- Bottom discharge available
- Material container swings under discharge port of granulator for direct discharge
- Stainless steel fine fluidising mesh
- All manufactured from 316 L Stainless Steel NO 304 Stainless Steel
- Exhaust filters to protect the environment

Dry Calibration Mill

- Mobile or column mounted
- Multiple blade design
- N<sup>2</sup> purge available
- Full range of screens
- Contact parts available in Hastelloy C22 for aggressive products
- IBC Loading System
- Vacuum or Column discharge
- PLC Control System
  - Explosion proof touch screen available
- GAMP 4 compliant
- Data Acquisition 21 CFR PT 11 compliant Electronic signatures and records

GOVAN ROAD, FENTON INDUSTRIAL ESTATE, FENTON, STOKE-ON-TRENT, STAFFORDSHIRE. ST4 2RS ENGLAND T: (01782) 744242 F: (01782) 744475 E: sales@eurovent.com W: http://www.eurovent.ltd.com

- Integrated Granulation Suites
- Fluid Bed Dryers
- Fluid Bed Spray Granulators
- Fluid Bed Top/ Bottom Spray Coaters
- High Shear Mixer Granulators
- Calibration / Sizing Mills
- Vacuum Transfer Equipment
- Side Vented Tablet Coaters
- R&D Scale Equipment
- Pilot Scale Equipment